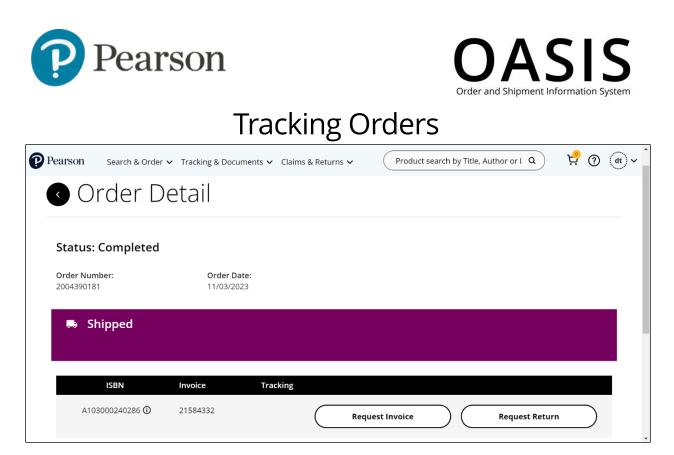

#### View order details for physical product orders

Click the PO # (purchase order number) or Order / Reference # to display details for the order.

| November 03,2023 | us_1               | 2004389058 | Completed |
|------------------|--------------------|------------|-----------|
| November 03,2023 | Multi Subscription | 51009816   | Completed |
| November 02,2023 | us_1               | 2004387086 | Completed |

The status of the order will be displayed as shown below.

If the order has shipped, you can click the following buttons:

- **Request Invoice**, which will open the OASIS Document Request page. See the <u>Retrieving Documents</u> user guide for more information.
- **Request Return**, which will open the OASIS Request an RMA page. See the <u>Submitting a Return</u> User Guide for more information.