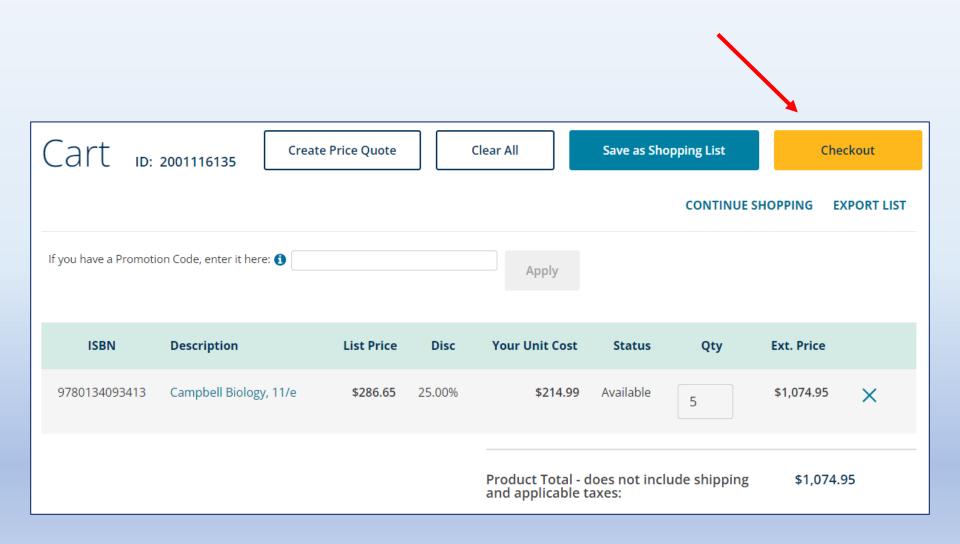

# **Checkout for Quick Order, Purchase Order Upload** and Multi-Order Upload

#### After adding all items to the Cart, click "Checkout" to finalize the order

## On the "Checkout" page, review the order details on the right side