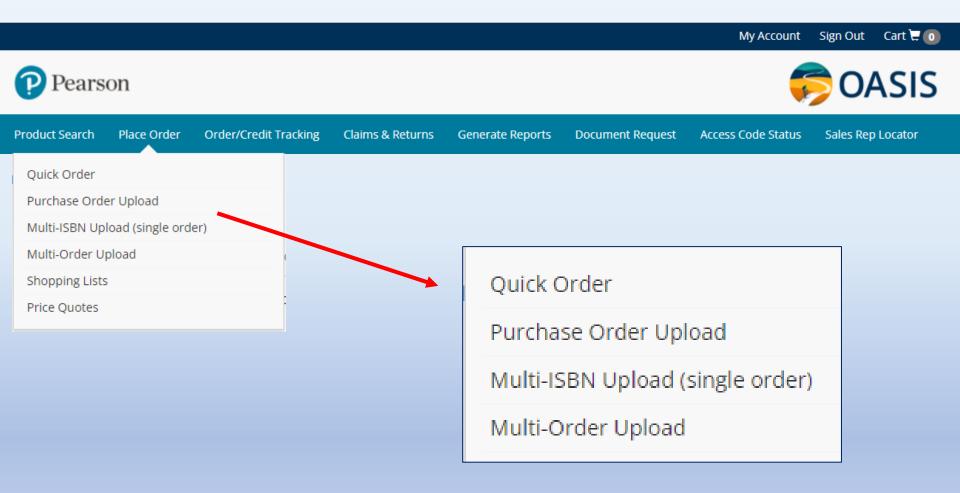

# **Place an Order** on OASIS using: **Quick Order Purchase Order Upload (PDF) Multi-ISBN Upload (single order) Multi-Order Upload**

In the navigation links at the top, hover over "Place Order" and select one of the first 4 options.

Product Search

Place Order Order/Credit Tracking

g Claims & Returns

Generate Reports

Document Request

uest Access Code Status

Sales Rep Locator