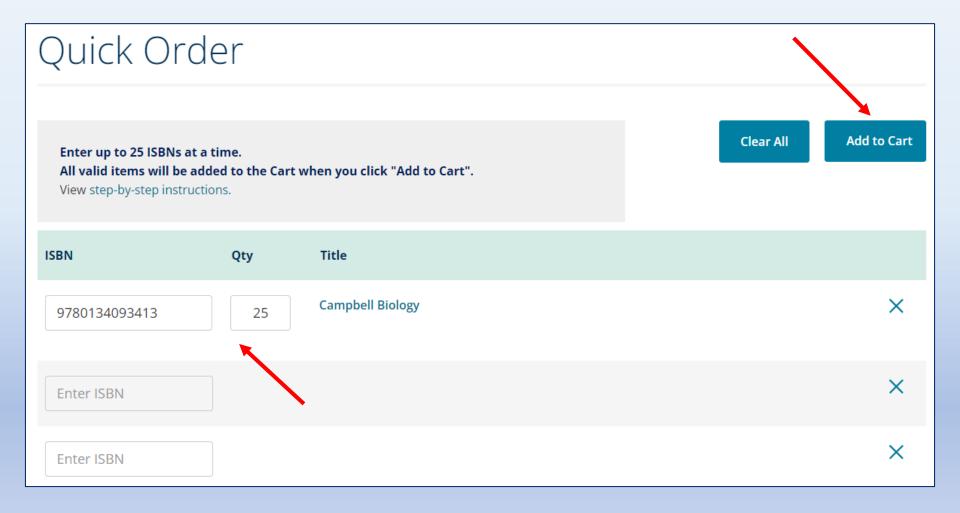

# **Quick Order**

Enter up to 25 ISBNs & quantities at a time. All valid items will be added to the Cart when you click "Add to Cart". If you have more ISBNs, return to Quick Order and add them. There is no limit.